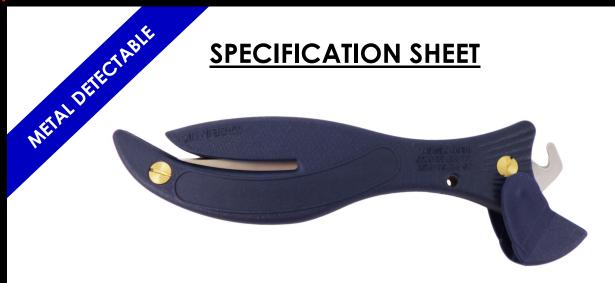

## Fish 200M Series Safety Knife

The Fish 200M is the original enclosed blade Safety Knife. Complete with hook blade and safety cover. This variation is suitable for the food and pharmaceutical industries.

| Component        | <u>Material</u>                           | <u>Notes</u>                                                       |
|------------------|-------------------------------------------|--------------------------------------------------------------------|
|                  |                                           |                                                                    |
| Knife Body       | Nylon 6 Metal<br>Detectable Plastic       | Please test detectability on YOUR detection equipment prior to use |
|                  |                                           |                                                                    |
| Screws & Barrels | Brass                                     |                                                                    |
|                  |                                           |                                                                    |
| Straight Blade   | Stainless Steel                           | Reversible and replaceable                                         |
|                  |                                           |                                                                    |
| Hook Blade       | Stainless Steel                           | Reversible and replaceable                                         |
|                  |                                           |                                                                    |
| Safety Cover     | Polypropylene Metal<br>Detectable Plastic | Please test detectability on YOUR detection equipment prior to use |