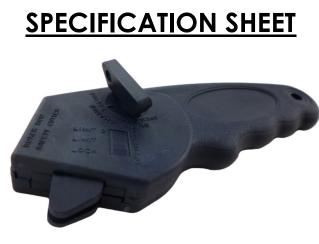

## Boxer 800M Series Safety Knife

The Boxer 800M is a heavy duty safety knife, ideal for opening boxes. Complete with straight blade and auto retracting guards. This variation is suitable for the Food and Pharmaceutical industries and comes with a 'security key' for a controlled blade change.

| Component          | Material                                           | Notes                                                                      |
|--------------------|----------------------------------------------------|----------------------------------------------------------------------------|
|                    |                                                    |                                                                            |
| Knife Body         | 30% Glass filled Nylon Metal<br>Detectable Plastic | Please test detectability with<br>YOUR detection equipment<br>prior to use |
|                    |                                                    |                                                                            |
| Retractable Guards | 30% Glass filled Nylon Metal<br>Detectable Plastic |                                                                            |
|                    |                                                    |                                                                            |
| Security Key       | 30% Glass filled Nylon Metal<br>Detectable Plastic |                                                                            |
|                    |                                                    |                                                                            |
| Components         | Stainless Steel                                    |                                                                            |
|                    |                                                    |                                                                            |
| Straight Blade     | Stainless Steel                                    | Reversible and replaceable                                                 |