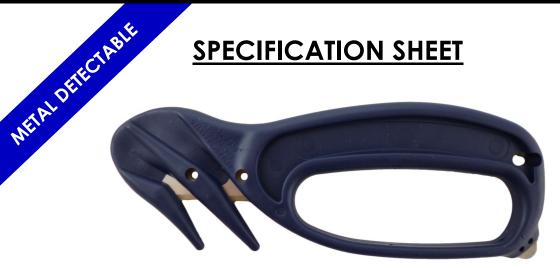

## Penguin 900M Series Safety Knife

The disposable Penguin 900M is a heavy duty version of the Penguin 400 design. With additional features including 'opposing slopes' on the knife head and a blunt tape cutter at the handle base. This variation is suitable for the food and pharmaceutical industries.

| Component      | <u>Material</u>                           | <u>Notes</u>                                                       |
|----------------|-------------------------------------------|--------------------------------------------------------------------|
|                |                                           |                                                                    |
| Knife Body     | Polypropylene Metal<br>Detectable Plastic | Please test detectability on YOUR detection equipment prior to use |
|                |                                           |                                                                    |
| Straight Blade | Stainless Steel                           |                                                                    |
|                |                                           |                                                                    |
| Tape Cutter    | Stainless Steel                           |                                                                    |
|                |                                           |                                                                    |