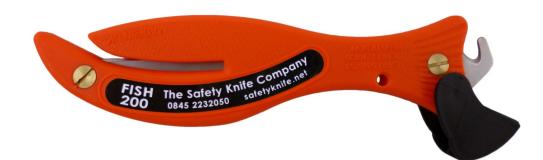

## Fish 200 Series Safety Knife

The Fish 200 is the original enclosed blade Safety Knife. Complete with hook blade and safety cover.

| <u>Component</u> | <u>Material</u>       | Notes                      |
|------------------|-----------------------|----------------------------|
|                  |                       |                            |
| Knife Body       | Nylon Plastic         |                            |
|                  |                       |                            |
| Screws & Barrels | Brass                 |                            |
|                  |                       |                            |
| Straight Blade   | Stainless Steel       | Reversible and replaceable |
|                  |                       |                            |
| Hook Blade       | Carbon Steel          | Reversible and replaceable |
|                  |                       |                            |
| Safety Cover     | Polypropylene Plastic |                            |