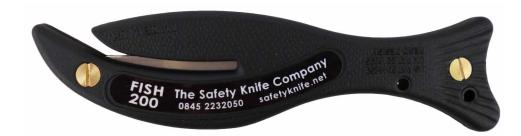

## Fish 200H/R Series Safety Knife

The Fish 200H and Fish 200R are the original enclosed blade Safety Knives without a hook blade or tape cutter at the tail. Used as a 'rescue' cutter in most scenarios or where a hook or tape cutter option is not required.