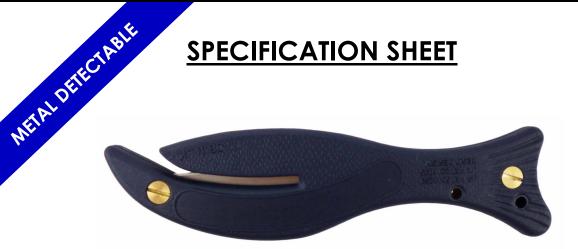

## Fish 200MH Series Safety Knife

The Fish 200MH is the original enclosed blade Safety Knife without a hook blade or tape cutter at the tail.

This version is suitable for the Food and Pharmaceutical industries.

| Component        | <u>Material</u>                     | <u>Notes</u>                                                       |
|------------------|-------------------------------------|--------------------------------------------------------------------|
|                  |                                     |                                                                    |
| Knife Body       | Nylon 6 Metal<br>Detectable Plastic | Please test detectability on YOUR detection equipment prior to use |
|                  |                                     |                                                                    |
| Screws & Barrels | Brass                               |                                                                    |
|                  |                                     |                                                                    |
| Straight Blade   | Stainless Steel                     | Reversible and replaceable                                         |
|                  |                                     |                                                                    |