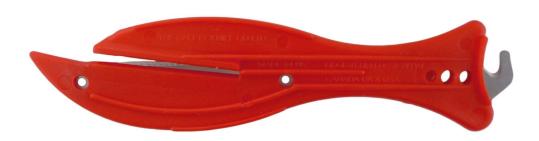

## Fish 600 Series Safety Knife

The Fish 600 is the first disposable version of the Fish design.
A single piece moulding complete with hook blade.

| Component      | <u>Material</u>       | <u>Notes</u> |
|----------------|-----------------------|--------------|
|                |                       |              |
| Knife Body     | Polypropylene Plastic |              |
|                |                       |              |
| Straight Blade | Carbon Steel          |              |
|                |                       |              |
| Hook Blade     | Carbon Steel          |              |
|                |                       |              |

Dimensions: 165 x 40 x 6 mm

Compiled by:

David Harris General Manager

**Revised October 2014**