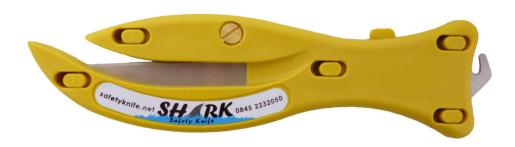

## **Shark Safety Knife**

Moulded version of the Big Fish safety knife with spring loaded hook blade and opposing slopes at the back of the blade exit for an efficient cut.

| Component      | <u>Material</u>                | <u>Notes</u>               |
|----------------|--------------------------------|----------------------------|
|                |                                |                            |
| Knife Body     | 20% Glass filled Nylon Plastic |                            |
|                |                                |                            |
| Screw          | Brass                          |                            |
|                |                                |                            |
| Components     | Stainless Steel                |                            |
|                |                                |                            |
| Straight Blade | Stainless Steel                | Reversible and replaceable |
|                |                                |                            |
| Hook Blade     | Carbon Steel                   | Reversible and replaceable |