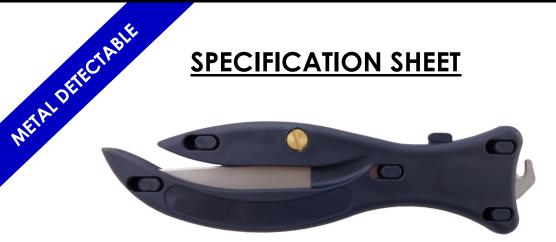

## Shark - M Safety Knife

Moulded version of the Big Fish safety knife with spring loaded hook blade and opposing slopes at the back of the blade exit for an efficient cut. This variation is suitable for the Food and Pharmaceutical industries.

| Component      | <u>Material</u>                                    | <u>Notes</u>                                                         |
|----------------|----------------------------------------------------|----------------------------------------------------------------------|
|                |                                                    |                                                                      |
| Knife Body     | 20% Glass filled Nylon Metal<br>Detectable Plastic | Please test detectability with YOUR detection equipment prior to use |
|                |                                                    |                                                                      |
| Screw          | Brass                                              |                                                                      |
|                |                                                    |                                                                      |
| Components     | Stainless Steel                                    |                                                                      |
|                |                                                    |                                                                      |
| Straight Blade | Stainless Steel                                    | Reversible and replaceable                                           |
| _              |                                                    |                                                                      |
| Hook Blade     | Stainless Steel                                    | Reversible and replaceable                                           |