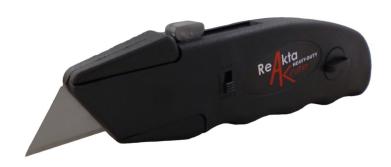

## ReAkta Utility Knife (Heavy Duty)

The heavy duty ReAkta Knife is a utility knife with a novel new safety feature. Whereas an enclosed blade 'Safety Knife' almost eliminates the risk of an accident, the ReAkta Knife will give a risk reduction compared to a 'fixed blade' or 'manual retract' knife.