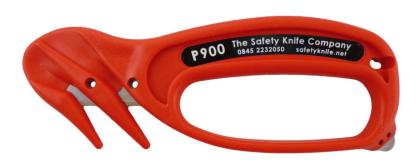

## Penguin 900 Series Safety Knife

The disposable Penguin 900 is a heavy duty version of the Penguin 400 design. With additional features including 'opposing slopes' on the knife head and a blunt tape cutter at the handle base.

| Component      | <u>Material</u>       | <u>Notes</u> |
|----------------|-----------------------|--------------|
|                |                       |              |
| Knife Body     | Polypropylene Plastic |              |
|                |                       |              |
| Straight Blade | Carbon Steel          |              |
|                |                       |              |
| Tape Cutter    | Stainless Steel       |              |
|                |                       |              |