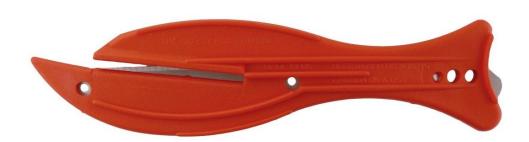

## Fish 600T Series Safety Knife

The Fish 600 is a disposable version of the Fish design. A single piece moulding complete with tape cutter.

| Component      | <u>Material</u>       | <u>Notes</u> |
|----------------|-----------------------|--------------|
|                |                       |              |
| Knife Body     | Polypropylene Plastic |              |
|                |                       |              |
| Straight Blade | Carbon Steel          |              |
|                |                       |              |
| Tape Cutter    | Stainless Steel       |              |
|                |                       |              |

Dimensions: 160 x 40 x 6 mm

Compiled by:

David Harris General Manager

**Revised October 2014**