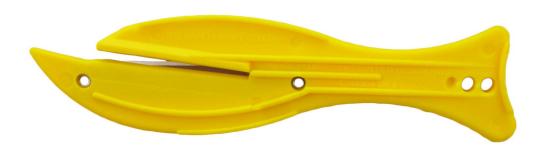

## Fish 600R Series Safety Knife

The Fish 600R is a disposable single piece moulding of the Fish design.

| Component      | <u>Material</u>       | <u>Notes</u> |
|----------------|-----------------------|--------------|
|                |                       |              |
| Knife Body     | Polypropylene Plastic |              |
|                |                       |              |
| Straight Blade | Stainless Steel       |              |
|                |                       |              |
|                |                       |              |

Dimensions: 160 x 40 x 6 mm

Compiled by:

David Harris General Manager

**Revised October 2015** 

THE SAFETY KNIFE CO LTD TRADING AS THE SAFETY KNIFE COMPANY

REGISTERED IN ENGLAND NO. 02827044 REGISTERED OFFICE AT THE ABOVE ADDRESS V.A.T. GB 618 2629 33