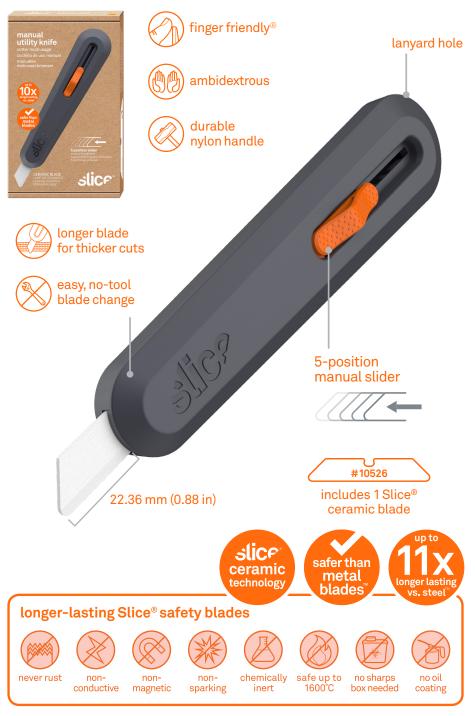

## Why Slice®?

- Slice patented safety blades are safer than traditional blades
- Slice blades last up to 11.2x longer than steel blades
- fewer blade changes means less downtime and fewer injuries
- Slice blades never rust, do not conduct electricity, are non-sparking, and are non-magnetic
- · Slice blades are oil and lubricant free
- safer finger-friendly® edge cuts materials effectively
- · blades do not require sharps box disposal and are 100 percent recyclable

#### **Technical**

| HANDLE<br>MATERIALS           | GFN, POM, carbon steel                                            |
|-------------------------------|-------------------------------------------------------------------|
| REPLACEABLE<br>BLADE MATERIAL | zirconium oxide                                                   |
| HANDLE SIZE                   | 154 x 35.7 x 22 mm (66.5 g)<br>6.06 x 1.41 x 0.87 in<br>(2.35 oz) |
| BLADE SIZE                    | 65 x 12 x 1.3 mm (4.80 g)<br>2.56 x 0.47 x 0.05 in (0.17 oz)      |
| CUTTING DEPTH                 | 22.36 mm (0.88 in)                                                |